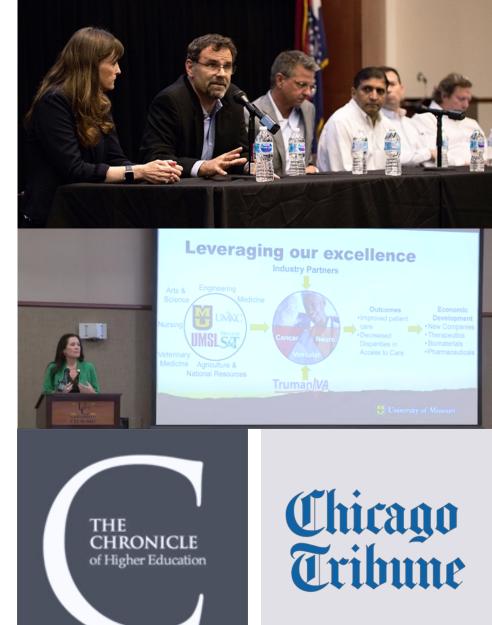

### How we distribute that message

- Events: Recent summit, upcoming groundbreaking
- Information to higher education peers
- Meetings with national media outlets
- Direct communication with elected leaders
- Meetings with members of University community